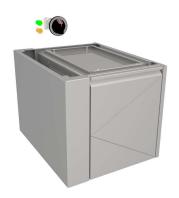

## Warming cabinet with hinged swing doors MS-WSFT-1-EB-600

A warming cabinet featuring a double fan system for evenly heated, clearly arranged, easily accessible dishes – whenever you need them. The heavy-duty plate drawers eliminate the need to stoop down to reach dishes, as well as having an extremely high loading capacity and enabling you to arrange dishes in different ways, thanks to the hinged swing doors.