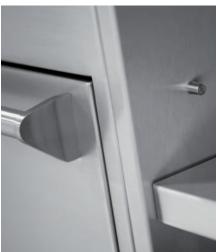

#### Image on right:

Worktop made of 40 mm stainless steel, finely polished for optimum working conditions.

#### Image on right:

Excellent workmanship through to the last detail. Guaranteed reliability and longevity.