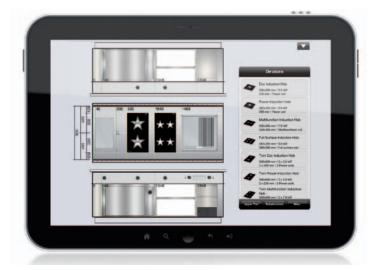

## Easy and convenient planning

### The MENU SYSTEM app: Easy and convenient Worker planning

For more information visit www.menusystem.ch/worker.

Simple to use planning tool.

Select the **Worker** length and width.

Equip your cooking suite surfaces and substructures.

Simple, straightforward handling.