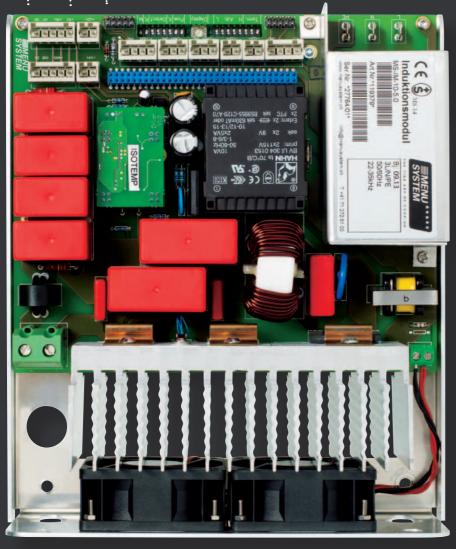

#### **MENU SYSTEM induction technology**

Maximum power density per cm<sup>2</sup> at pan base (up to 36 watts)

Patented **SLIDE**CONTROL technology

Pan type detection (material, size, power consumption properties)

- Integrated cookware protection system using dynamic pan temperature control, among other methods
- •••• Full-coverage temperature monitoring
- ···· Control electronics with the latest processor technology
- ···· Control software that can be updated at any time
- •••• Self-diagnosis system for error detection and signalling
- ···· Automatic fan monitoring
- •••• Integrated BUS system for data communication
- •••• Digital, luminous multi-segment information display
- •••• Satisfies EMC requirements for domestic appliances
- •••• Control and power electronics resistant to power supply fluctuations