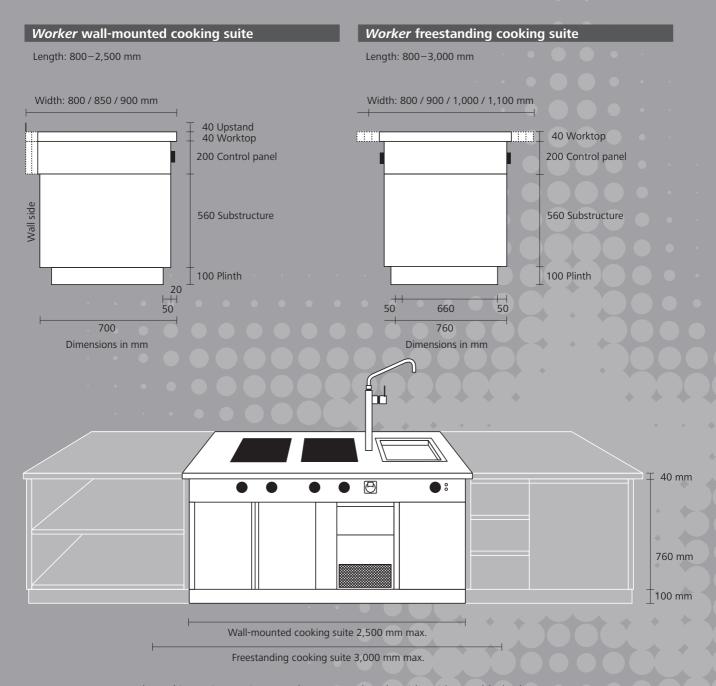

### Worker – flexible within standards

Worker – not only straight to the point, but also extremely flexible when it is most necessary. You have the choice. You plan your cooking suite individually within standard specifications. Joint-free cover of durable MENU SYSTEM sandwich construction. Flexible configuration of appliances and substructures of proven high quality.

## Worker – the facts

Both cooking suite versions can be mounted at the side with a welded edge.