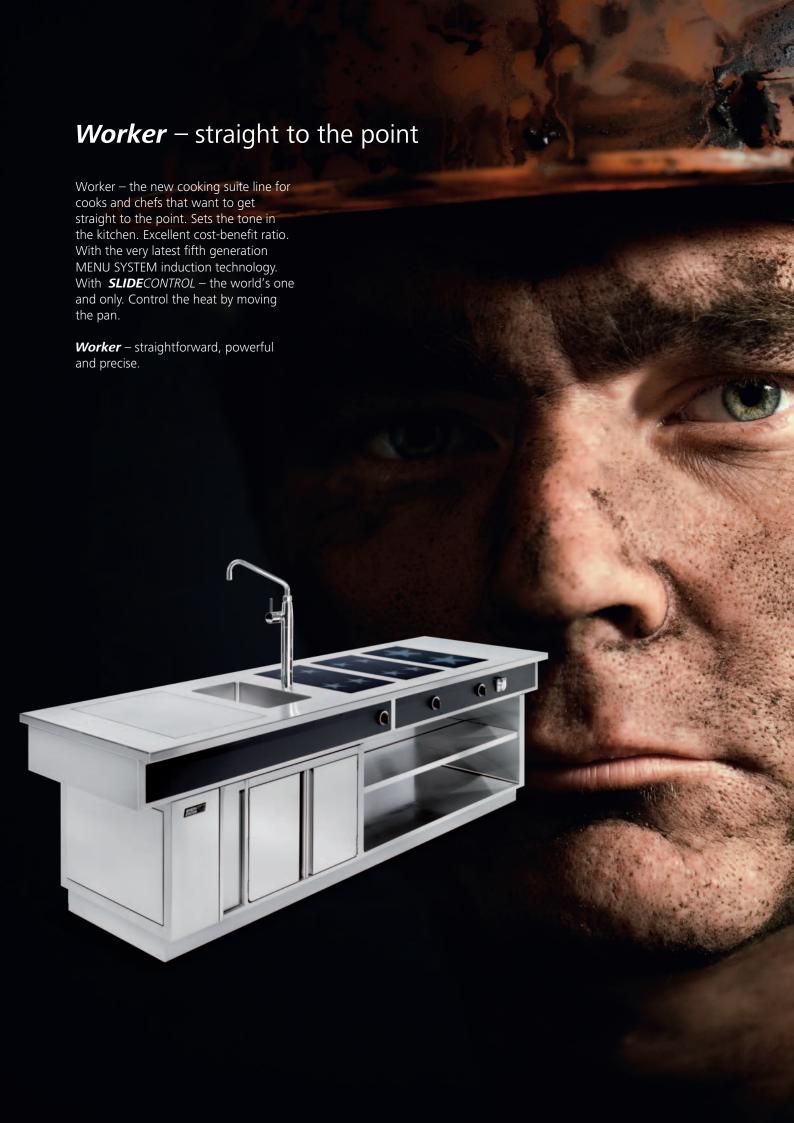

### Worker – flexible within standards

Worker – not only straight to the point, but also extremely flexible when it is most necessary. You have the choice. You plan your cooking suite individually within standard specifications. Joint-free cover of durable MENU SYSTEM sandwich construction. Flexible configuration of appliances and substructures of proven high quality.

Worker – ready whenever you need it. Ready wherever you need it.