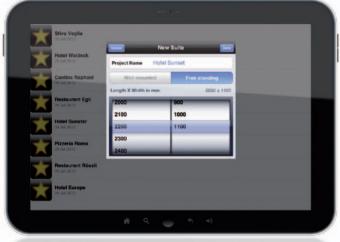

## Easy and convenient planning

### The MENU SYSTEM app: Easy and convenient Worker planning

For more information visit www.menusystem.ch/worker.

Simple to use planning tool.

Select the **Worker** length and width.

Equip your cooking suite surfaces and substructures.

Simple, straightforward handling.