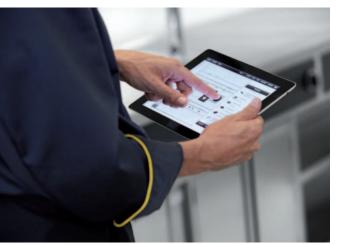

## Easy and convenient planning

### The MENU SYSTEM app: Easy and convenient Worker planning

For more information visit www.menusystem.ch/worker.

Simple to use planning tool.

Select the **Worker** length and width.

Equip your cooking suite surfaces and substructures.