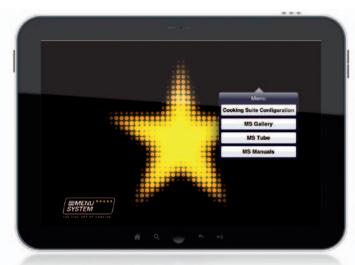

## Easy and convenient planning

### The MENU SYSTEM app: Easy and convenient Worker planning

For more information visit www.menusystem.ch/worker.

Simple to use planning tool.

Select the **Worker** length and width.

Equip your cooking suite surfaces and substructures.

Simple, straightforward handling.