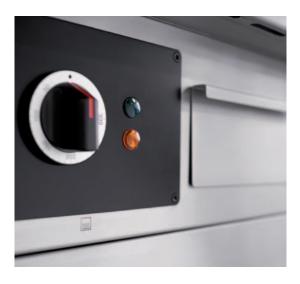

#### Image on left:

Ease of operation for top cooking results. Folding control panel for maximum protection and easy access.