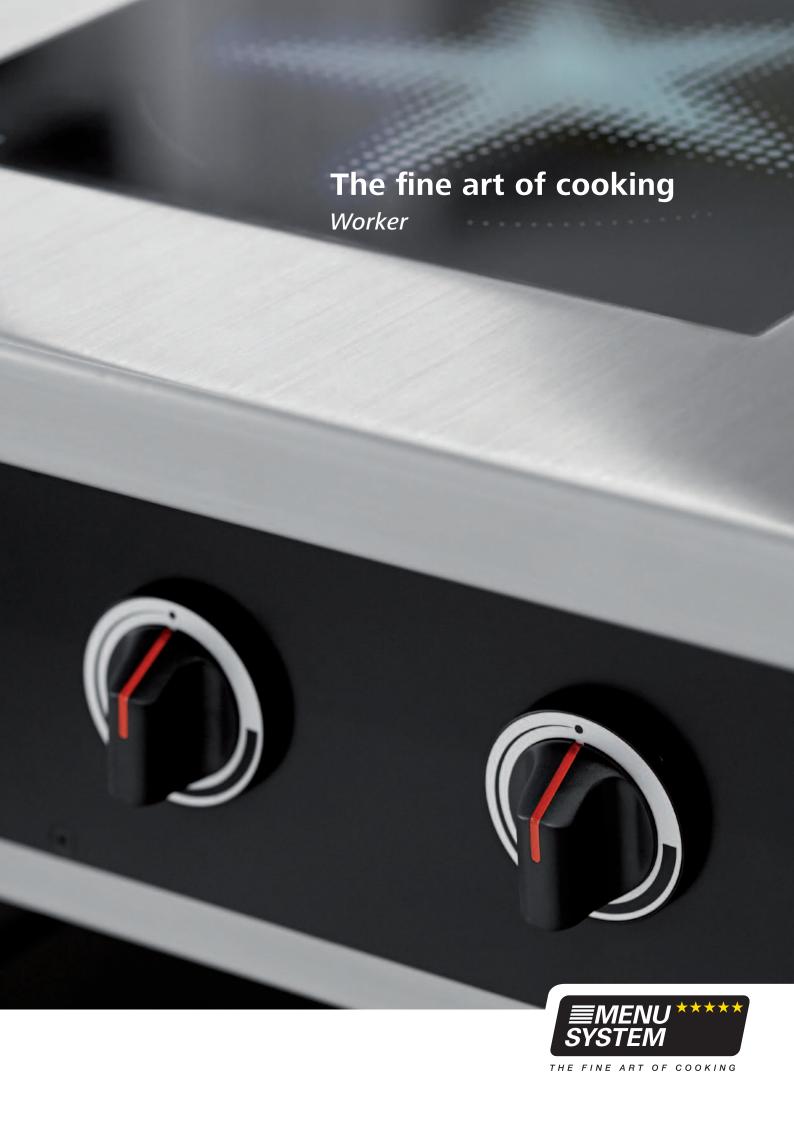

## Impressive benefits

#### **MENU SYSTEM induction technology**

Maximum power density per cm<sup>2</sup> at pan base (up to 36 watts)

Patented **SLIDE**CONTROL technology

Pan type detection (material, size, power consumption properties)

- Integrated cookware protection system using dynamic pan temperature control, among other methods
- •••• Full-coverage temperature monitoring
- ···· Control electronics with the latest processor technology
- ···· Control software that can be updated at any time
- •••• Self-diagnosis system for error detection and signalling
- ···· Automatic fan monitoring
- •••• Integrated BUS system for data communication
- •••• Digital, luminous multi-segment information display
- •••• Satisfies EMC requirements for domestic appliances
- •••• Control and power electronics resistant to power supply fluctuations